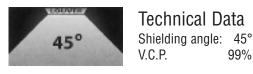

Aluminum III**

5850 Main Street N.E.

FAX: 763-572-1100

Minneapolis, Minnesota 55432

LOCALLY CALL: 763-572-0000

TOLL FREE: 1-800-328-1966

- Heat Dissipating
- Non-Flammable
- Easy Maintenance

The Para Image Aluminum III "eggcrate" is a non-parabolic aluminum louver that eliminates glare and brightness, is economical and versatile, and very easy to clean and maintain. The Para Image Aluminum III has an open grid non-flammable design, allowing use in air ventilation applications and for concealing fire sprinkler systems (be sure to check with prevailing fire codes). The product is produced from high quality aluminum material that is available in a broad range of colors and finishes. Although we do not stock every option, we do carry inventory on many of the most popular selections.





Standard Color: White Enamel

99%

## **Ordering information**



| Dimensions        | Color* | <b>Carton Quantity</b> | <b>Carton Weight</b> |
|-------------------|--------|------------------------|----------------------|
| 5 5/8" x 23 5/8   | -call- | 80                     | 39 lbs               |
| 11 7/8" x 23 5/8" | -call- | 40                     | 39 lbs               |
| 23 5/8" x 23 5/8" | -call- | 20                     | 39 lbs               |
| 23 5/8" x 47 5/8" | -call- | 10                     | 39 lbs               |

<sup>\*</sup>Also available in other sizes, colors and finishes as a custom product. (Please consult factory)