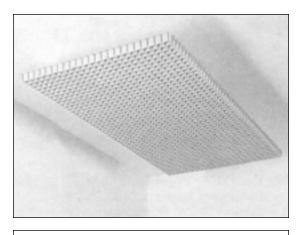

## **ALUMINUM LOUVERS**

(EGG CRATE)

The Para Image Aluminum III "eggcrate" is a non-parabolic aluminum louver that eliminates glare and brightness, is economical and versatile, and very easy to clean and maintain. The Para Image Aluminum III has an open grid non-flammable design, allowing use in air ventilation applications and for concealing fire sprinkler systems (be sure to check with prevailing fire codes). The product is produced from high quality aluminum material that is available in a broad range of colors and finishes. Although we do not stock every option, we do carry inventory on many of the most popular selections.