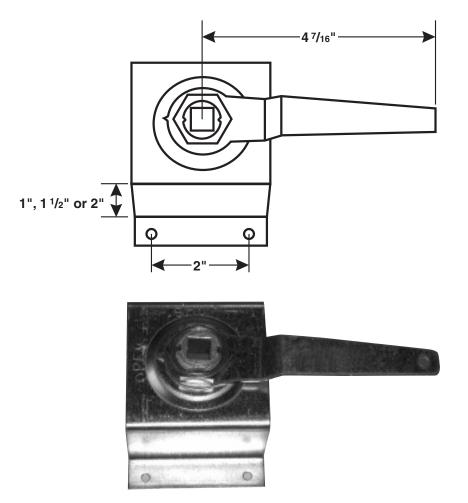

## **"STANDOFFS" ELEVATED DAMPER REGULATOR**

This regulator is designed for insulated duct on low leakage applications. The base is made from 18 gauge galvanized steel. Our Bi-level handle gives extra added elevation to the ductwork. Elevated Regulator Sets for insulated ducts are supplied with a hex nut. These are packaged 25 per carton.

| Model # | Base Height | Stands Off Duct | Shaft Size | Weight Per 25 |
|---------|-------------|-----------------|------------|---------------|
| E124    | 1"          | 1-1/8"          | 3/8"       | 12 lbs.       |
| E125    | 1-1/2       | 1-5/8"          | 3/8"       | 12 lbs.       |
| E126    | 2"          | 2-1/8"          | 3/8"       | 12 lbs.       |