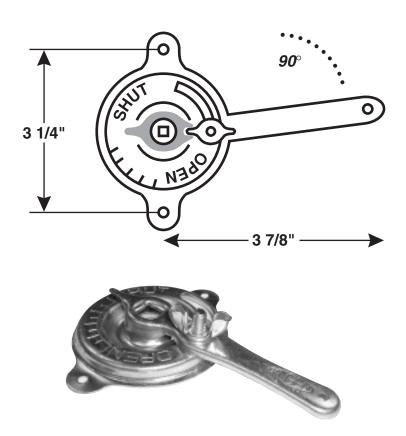

## **REGULATORS**

Heavy gauge zinc plated steel regulators for low leakage applications require only a twist of a wing nut for easy tightening and adjustments. Dial shows damper position. Made from high gauge quality steel.

## 3/8" Dial Regulators for Dampers to 20"

Model #: Description: RP-3 3/8" Regulator