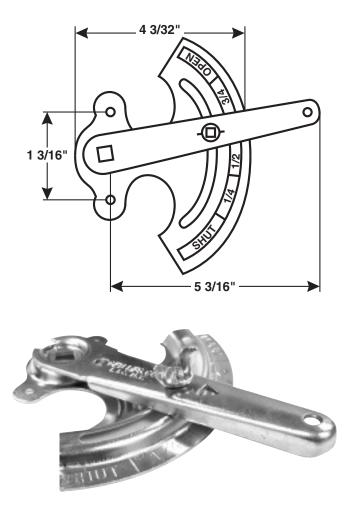

5601 Sandy Hollow Road Rockford, Illinois 61109 LOCALLY CALL: 815-874-4600 TOLL FREE: 1-866-504-4600 FAX: 815-874-9979

**Submittal Sheet** 

Heavy gauge zinc plated steel quadrant regulators require only twist of a wing nut for easy tightening and adjustments. Base shows damper position. For use with square rod. Stamped handle and base are made from heavy gauge zinc pleated steel.

## 3/8" Quadrant Regulators for Dampers to 20"

**Description:** Model #

Square Hole/Stamped Handle RP-4