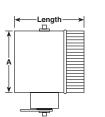

# **2" Standoff Collars with Damper**

Sheet Metal Connectors' standoff collars are fabricated from galvanized steel. These collars have a crimp and stop bead on one end. The volume damper is made out of 22 ga. galvanized with steel stiffening beads and а 3/8" continuous aluminum square shaft for strength and rigidity. Nylon end bearings are added to each end to reduce air leakage. All standoff collars have a 3/8" dial regulator eleveated 2" for insulation.

#### **Sleeve with 2" Standoff**

Order as follows: A = Diameter

| Α   | Length  |
|-----|---------|
| 6"  | 6 3/16" |
| 7"  | 6 3/16" |
| 8"  | 6 3/16" |
| 9"  | 6 3/16" |
| 10" | 6 3/16" |
| 12" | 8"      |
| 14" | 12"     |
| 16" | 12"     |
| 18" | 13"     |
| 20" | 15"     |