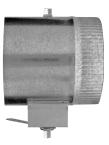

# **2" Standoff Collars with Damper**

Sheet Metal Connectors' standoff collars are fabricated from galvanized steel. These collars have a crimp and stop bead on one end. The volume damper is made out of 22 ga. galvanized with steel stiffening beads and а 3/8" continuous aluminum square shaft for strength and rigidity. Nylon end bearings are added to each end to reduce air leakage. All standoff collars have a 3/8" dial regulator eleveated 2" for insulation.

### E-Z Tap Collars with 2" Standoff

Order as follows: A = Diameter All Fittings are 1.75" from Bead to End of Fitting.

| ovciuii |        |
|---------|--------|
| Α       | Length |
| 5"      | 5"     |
| 6"      | 5"     |
| 7"      | 5"     |
| 8"      | 5"     |
| 9"      | 5"     |
| 10"     | 5"     |
| 12"     | 7"     |
| 14"     | 7"     |
| 16"     | 7"     |
| 18"     | 10"    |
| 20"     | 10"    |
| 22"     | 10"    |
| 24"     | 10"    |
|         |        |