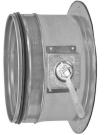

# **2" Standoff Collars with Damper**

Sheet Metal Connectors' standoff collars are fabricated from galvanized steel. These collars have a crimp and stop bead on one end. The volume damper is made out of 22 ga. galvanized with steel stiffening beads and а 3/8" continuous aluminum square shaft for strength and rigidity. Nylon end bearings are added to each end to reduce air leakage. All standoff collars have a 3/8" dial regulator eleveated 2" for insulation.

### Super Heto with 2" Standoff

Order as follows: A = Diameter

|     | Overall |
|-----|---------|
| Α   | Length  |
| 6"  | 8"      |
| 8"  | 9"      |
| 10" | 9"      |
| 12" | 9"      |
| 14" | 9"      |