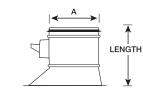

### E-Z Tap Collars with 2" Standoff

Order as follows: A = Diameter All Fittings are 1.75" from Bead to End of Fitting.

| ovciuii |        |
|---------|--------|
| Α       | Length |
| 5"      | 5"     |
| 6"      | 5"     |
| 7"      | 5"     |
| 8"      | 5"     |
| 9"      | 5"     |
| 10"     | 5"     |
| 12"     | 7"     |
| 14"     | 7"     |
| 16"     | 7"     |
| 18"     | 10"    |
| 20"     | 10"    |
| 22"     | 10"    |
| 24"     | 10"    |
|         |        |