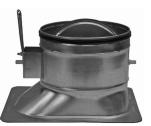

# **2" Standoff Collars with Damper**

Sheet Metal Connectors' standoff collars are fabricated from galvanized steel. These collars have a crimp and stop bead on one end. The volume damper is made out of 22 ga. galvanized with steel stiffening beads and а 3/8" continuous aluminum square shaft for strength and rigidity. Nylon end bearings are added to each end to reduce air leakage. All standoff collars have a 3/8" dial regulator eleveated 2" for insulation.