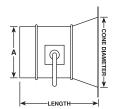

#### **Sleeve with 2" Standoff**

Order as follows: A = Diameter

| Α   | Length  |
|-----|---------|
| 6"  | 6 3/16" |
| 7"  | 6 3/16" |
| 8"  | 6 3/16" |
| 9"  | 6 3/16" |
| 10" | 6 3/16" |
| 12" | 8"      |
| 14" | 12"     |
| 16" | 12"     |
| 18" | 13"     |
| 20" | 15"     |