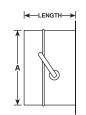

# **2" Standoff Collars with Damper**

Sheet Metal Connectors' standoff collars are fabricated from galvanized steel. These collars have a crimp and stop bead on one end. The volume damper is made out of 22 ga. galvanized with steel stiffening beads and а 3/8" continuous aluminum square shaft for strength and rigidity. Nylon end bearings are added to each end to reduce air leakage. All standoff collars have a 3/8" dial regulator eleveated 2" for insulation.

#### **Conical E-Z Tap with 2" Standoff**

Order as follows: A = Diameter \*Complete Seal Standard

|     | Overall |
|-----|---------|
| Α   | Length  |
| 6"  | 9 1/4"  |
| 8"  | 9 1/4"  |
| 10" | 9 1/4"  |
| 12" | 9 1/4"  |