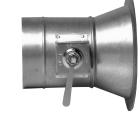

# **2" Standoff Collars with Damper**

Sheet Metal Connectors' standoff collars are fabricated from galvanized steel. These collars have a crimp and stop bead on one end. The volume damper is made out of 22 ga. galvanized with steel stiffening beads and а 3/8" continuous aluminum square shaft for strength and rigidity. Nylon end bearings are added to each end to reduce air leakage. All standoff collars have a 3/8" dial regulator eleveated 2" for insulation.