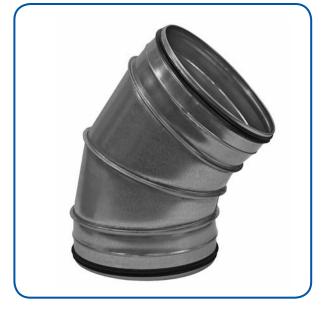

## **Standing Seam Elbows & Angles**

Standing Seam fittings work well for medium pressure applications and offer an alternative to welded elbows and angles. These are available from 8" through 60" diameters and fabricated as heavy as 16 gauge. Other diameters and throat radiuses are available. 8"-36" will be a 5 gore one piece standard construction. 38" and larger in diameter 90 degree elbows are fabricated using two 45 degree angles connected with an E-Z flange and barrel clamp unless otherwise specified.

| Standard Throats |            |
|------------------|------------|
| 8" thru 18"      | 8" Throat  |
| 20" thru 40"     | 10" Throat |
| 42" thru 60"     | 20" Throat |

All Fittings are 1.75" from Bead to End of Fitting.