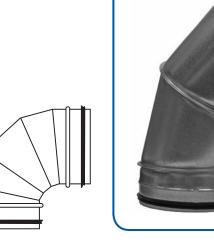

## **Standing Seam Elbows & Angles**

Standing Seam fittings work well for medium pressure applications and offer an alternative to welded elbows and angles. These are available from 8" through 60" diameters and fabricated as heavy as 16 gauge. Other diameters and throat radiuses are available. 8"-36" will be a 5 gore one piece standard construction. 38" and larger in diameter 90 degree elbows are fabricated using two 45 degree angles connected with an E-Z flange and barrel clamp unless otherwise specified.

| Standard Throats |            |
|------------------|------------|
| 8" thru 18"      | 8" Throat  |
| 20" thru 40"     | 10" Throat |
| 42" thru 60"     | 20" Throat |

All Fittings are 1.75" from Bead to End of Fitting.