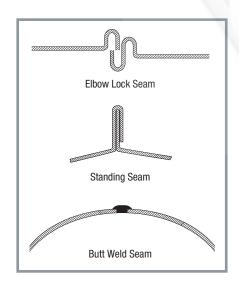

## Double Wall 90° Tee with E-Z Flange and Barrel Clamp

Sheet Metal Connectors, Inc. double wall duct has a complete line of compatible fittings. Fittings can be fabricated with standing seam, elbow lock or welded seam construction. Double wall fittings can be fabricated to desired length and many different configurations. All sizes shall be listed using inside dimensions.