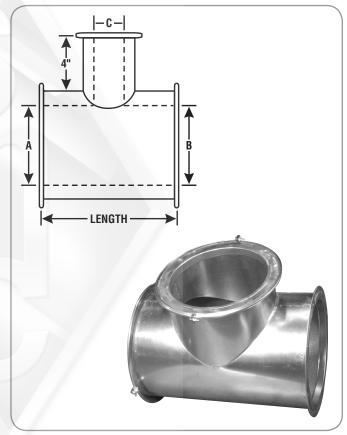

## Double Wall 90° Tee with E-Z Flange and Barrel Clamp

Sheet Metal Connectors, Inc. double wall duct has a complete line of compatible fittings. Fittings can be fabricated with standing seam, elbow lock or welded seam construction. Double wall fittings can be fabricated to desired length and many different configurations. All sizes shall be listed using inside dimensions.

## All fittings can be manufactured with:

- Double Wall E-Z Flange Jr. with Barrel Clamp 6" to 24" Diameter
- Double Wall E-Z Flange with Barrel Clamp 26" to 96" Diameter
- Double Wall Couplings

Inside dimensions to be listed A.B.C.