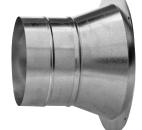

# E-Z Tap Conical Takeoff Collar with Damper

Order as follows: A = Diameter
Also Available with 2" Insulation Extension

|     | Cone     |
|-----|----------|
| Α   | Diameter |
| 4"  | 5"       |
| 5"  | 6"       |
| 6"  | 8"       |
| 7"  | 9"       |
| 8"  | 10"      |
| 9"  | 11"      |
| 10" | 12"      |
| 12" | 14"      |
| 14" | 16"      |
| 16" | 18"      |
| 18" | 20"      |
|     |          |