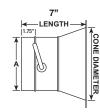

#### **E-Z Tap Collar with Damper**

Order as follows: A = Diameter Also Available with 2" Insulation Extension

All Fittings are 1.75" from Bead to End of Fitting.

Complete Seal Standard.

| Α   | Length |
|-----|--------|
| 4"  | 5"     |
| 5"  | 5"     |
| 6"  | 5"     |
| 7"  | 5"     |
| 8"  | 5"     |
| 9"  | 5"     |
| 10" | 7"     |
| 12" | 7"     |
| 14" | 7"     |
| 16" | 10"    |
| 18" | 10"    |
| 20" | 10"    |