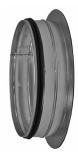

#### E-Z Tap Collar

Order as follows: A = Diameter

All Fittings are 1.75" from Bead to End of Fitting.

Complete Seal Standard.