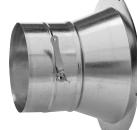

#### **E-Z Tap Collar with Damper**

Order as follows: A = Diameter Also Available with 2" Insulation Extension

All Fittings are 1.75" from Bead to End of Fitting.

Complete Seal Standard.

| Α   | Length |
|-----|--------|
| 4"  | 5"     |
| 5"  | 5"     |
| 6"  | 5"     |
| 7"  | 5"     |
| 8"  | 5"     |
| 9"  | 5"     |
| 10" | 7"     |
| 12" | 7"     |
| 14" | 7"     |
| 16" | 10"    |
| 18" | 10"    |
| 20" | 10"    |