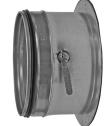

# E-Z Tap Conical Takeoff Collar with Damper

Order as follows: A = Diameter
Also Available with 2" Insulation Extension

|     | Cone     |
|-----|----------|
| Α   | Diameter |
| 4"  | 5"       |
| 5"  | 6"       |
| 6"  | 8"       |
| 7"  | 9"       |
| 8"  | 10"      |
| 9"  | 11"      |
| 10" | 12"      |
| 12" | 14"      |
| 14" | 16"      |
| 16" | 18"      |
| 18" | 20"      |
|     |          |