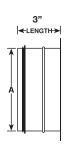

#### **E-Z Tap Conical Takeoff Collar**

Order as follows: A = Diameter

|   |    | Cone     |
|---|----|----------|
|   | A  | Diameter |
|   | 1" | 5"       |
|   | 5" | 6"       |
|   | 3" | 8"       |
|   | 7" | 9"       |
| 8 | 3" | 10"      |
|   | 9" | 11"      |
| 1 | 0" | 12"      |
| 1 | 2" | 14"      |
| 1 | 4" | 16"      |
| 1 | 6" | 18"      |
| 1 | 8" | 20"      |