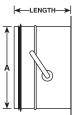

#### **E-Z Tap Collar with Damper**

Order as follows: A = Diameter Also Available with 2" Insulation Extension

All Fittings are 1.75" from Bead to End of Fitting.

Complete Seal Standard.

| Α   | Length |
|-----|--------|
| 4"  | 5"     |
| 5"  | 5"     |
| 6"  | 5"     |
| 7"  | 5"     |
| 8"  | 5"     |
| 9"  | 5"     |
| 10" | 7"     |
| 12" | 7"     |
| 14" | 7"     |
| 16" | 10"    |
| 18" | 10"    |
| 20" | 10"    |