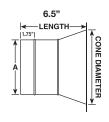

#### **E-Z Tap Conical Takeoff Collar**

Order as follows: A = Diameter

|   |    | Cone     |
|---|----|----------|
|   | A  | Diameter |
|   | 1" | 5"       |
|   | 5" | 6"       |
|   | 3" | 8"       |
|   | 7" | 9"       |
| 8 | 3" | 10"      |
|   | 9" | 11"      |
| 1 | 0" | 12"      |
| 1 | 2" | 14"      |
| 1 | 4" | 16"      |
| 1 | 6" | 18"      |
| 1 | 8" | 20"      |